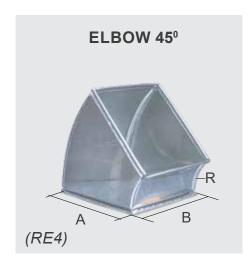

## **ORDER SIZE**

RE4: A x B - R

## **EXAMPLE ORDER SIZE**

RE4: A250 x B250 - R250

| HANGER DIMENTSION & RECOMMEND SHEET STEEL THICKNESS |                          |                   |                      |                  |
|-----------------------------------------------------|--------------------------|-------------------|----------------------|------------------|
| Dimension of duct<br>Width size                     | G.I Metal thickness (mm) | Steel rod<br>(mm) | Steel Hanger<br>(mm) | Spacingduct (mm) |
| Up to 600                                           | 0.6                      | 8                 | V-30x30x3            | 1800             |
| 600 to 800                                          | 0.8                      | 10                | V-40x40x4            | 1800             |
| 850 to 1000                                         | 0.8                      | 12                | V-50x50x5            | 1500             |
| 1050 to 1800                                        | 1                        | 14                | U-100x50x5           | 1500             |
| 1850 to 2400                                        | 1.2                      | 16                | U-100x50x5           | 1500             |
| 2400 to 3000                                        | 1.2                      | 18                | U-100x50x5           | 1500             |